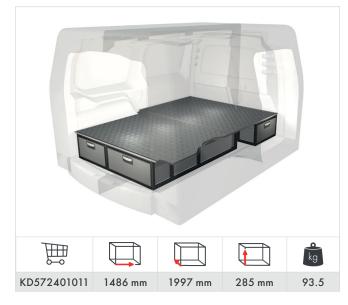

customer service and delivery. This enables us to offer a 36-month warranty on all of the products that we manufacture ourselves. In addition, we can also provide the fastest and most reliable deliveries in the industry.

#### Modul-System Service Centers

For many years, we have had an established and broad network of Service Centers across Europe. Each Service Center is an authorized retailer with the expertise required to meet your specific needs, as their personnel have a full understanding of our products, and how to install them into your vehicle. They can also supply you with wall and floor linings, electronics and accessories such as lighting, cargo restraints, and roof racks.





### Volkswagen Caddy Cargo 2020-

















### **Volkswagen** Caddy Cargo Maxi 2021-















#### Volkswagen Transporter 5.8 m<sup>3</sup> (L1 H1) 2015-





#### Volkswagen Transporter 6.9 m<sup>3</sup> (L2 H1) 2015-



### **Volkswagen** Crafter 10.7 - 11.3 m<sup>3</sup> (L3 H3) 2016-







BERS

### **Volkswagen** ID. Buzz Cargo

.....

.....

#### Volkswagen ID. Buzz Cargo 3.9 m<sup>3</sup> (L1 H1) 2022-













Roof bar kit Part No: **RR560023000** 





Roof bar kit Part No: **RR560033000** 

#### MODUL-SYSTEM

www.modul-system.com