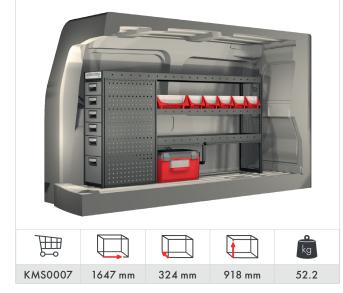

es, customer service and delivery. This enables us to offer a 36-month warranty on all of the products that we manufacture ourselves. In addition, we can also provide the fastest and most reliable deliveries in the industry.

#### Modul-System Service Centers

For many years, we have had an established and broad network of Service Centers across Europe. Each Service Center is an authorized retailer with the expertise required to meet your specific needs, as their personnel have a full understanding of our products, and how to install them into your vehicle. They can also supply you with wall and floor linings, electronics and accessories such as lighting, cargo restraints, and roof racks.





### Volkswagen Caddy Cargo 2020-

















### **Volkswagen** Caddy Cargo Maxi 2021-















#### Volkswagen Transporter 5.8 m<sup>3</sup> (L1 H1) 2015-





#### Volkswagen Transporter 6.9 m<sup>3</sup> (L2 H1) 2015-



### **Volkswagen** Crafter 10.7 - 11.3 m<sup>3</sup> (L3 H3) 2016-







BERS

### **Volkswagen** ID. Buzz Cargo

.....

.....

#### Volkswagen ID. Buzz Cargo 3.9 m<sup>3</sup> (L1 H1) 2022-













Roof bar kit Part No: **RR560023000** 





Roof bar kit Part No: **RR560033000** 

#### MODUL-SYSTEM

www.modul-system.com