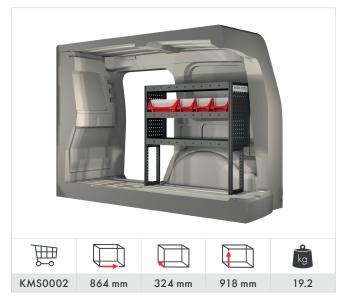

ery stage from development and manufacturing through to sales, customer service and delivery. This enables us to offer a 36-month warranty on all of the products that we manufacture ourselves. In addition, we can also provide the fastest and most reliable deliveries in the industry.

#### Modul-System Service Centers

For many years, we have had an established and broad network of Service Centers across Europe. Each Service Center is an authorized retailer with the expertise required to meet your specific needs, as their personnel have a full understanding of our products, and how to install them into your vehicle. They can also supply you with wall and floor linings, electronics and accessories such as lighting, cargo restraints, and roof racks.





### Volkswagen Caddy Cargo 2020-

















### **Volkswagen** Caddy Cargo Maxi 2021-















#### Volkswagen Transporter 5.8 m<sup>3</sup> (L1 H1) 2015-





#### Volkswagen Transporter 6.9 m<sup>3</sup> (L2 H1) 2015-



### **Volkswagen** Crafter 10.7 - 11.3 m<sup>3</sup> (L3 H3) 2016-







BERS

### **Volkswagen** ID. Buzz Cargo

.....

.....

#### Volkswagen ID. Buzz Cargo 3.9 m<sup>3</sup> (L1 H1) 2022-













Roof bar kit Part No: **RR560023000** 





Roof bar kit Part No: **RR560033000** 

#### MODUL-SYSTEM

www.modul-system.com