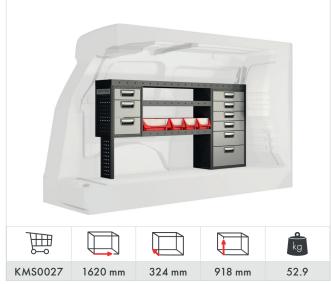

across Europe. Each Service Center is an authorized retailer with the expertise required to meet your specific needs, as their personnel have a full understanding of our products, and how to install them into your vehicle. They can also supply you with wall and floor linings, electronics and accessories such as lighting, cargo restraints, and roof racks.





### Volkswagen Caddy Cargo 2020-

















### **Volkswagen** Caddy Cargo Maxi 2021-















#### Volkswagen Transporter 5.8 m<sup>3</sup> (L1 H1) 2015-





#### Volkswagen Transporter 6.9 m<sup>3</sup> (L2 H1) 2015-



### **Volkswagen** Crafter 10.7 - 11.3 m<sup>3</sup> (L3 H3) 2016-







BERS

### **Volkswagen** ID. Buzz Cargo

.....

.....

#### Volkswagen ID. Buzz Cargo 3.9 m<sup>3</sup> (L1 H1) 2022-













Roof bar kit Part No: **RR560023000** 





Roof bar kit Part No: **RR560033000** 

#### MODUL-SYSTEM

www.modul-system.com