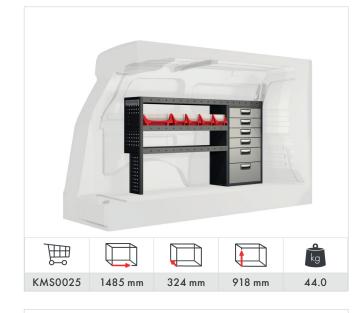

ers across Europe. Each Service Center is an authorized retailer with the expertise required to meet your specific needs, as their personnel have a full understanding of our products, and how to install them into your vehicle. They can also supply you with wall and floor linings, electronics and accessories such as lighting, cargo restraints, and roof racks.





### Volkswagen Caddy Cargo 2020-

















### **Volkswagen** Caddy Cargo Maxi 2021-















#### Volkswagen Transporter 5.8 m<sup>3</sup> (L1 H1) 2015-





#### Volkswagen Transporter 6.9 m<sup>3</sup> (L2 H1) 2015-



### **Volkswagen** Crafter 10.7 - 11.3 m<sup>3</sup> (L3 H3) 2016-







BERS

### **Volkswagen** ID. Buzz Cargo

.....

.....

#### Volkswagen ID. Buzz Cargo 3.9 m<sup>3</sup> (L1 H1) 2022-













Roof bar kit Part No: **RR560023000** 





Roof bar kit Part No: **RR560033000** 

#### MODUL-SYSTEM

www.modul-system.com