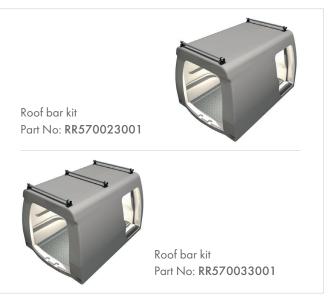

#### Volkswagen ID. Buzz Cargo 3.9 m<sup>3</sup> (L1 H1) 2022-

Roof bar kit Part No: **RR560023000** 

Roof bar kit Part No: **RR560033000** 