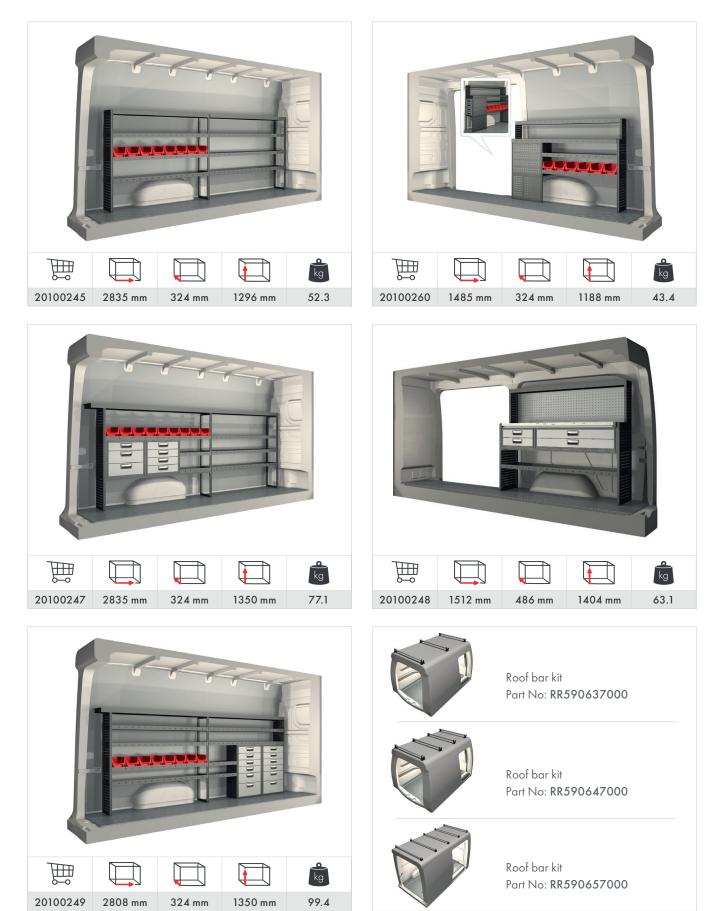

in the industry.

#### Modul-System Service Centers

For many years, we have had an established and broad network of Service Centers across Europe. Each Service Center is an authorized retailer with the expertise required to meet your specific needs, as their personnel have a full understanding of our products, and how to install them into your vehicle. They can also supply you with wall and floor linings, electronics and accessories such as lighting, cargo restraints, and roof racks.





### Volkswagen Caddy Cargo 2020-

















### **Volkswagen** Caddy Cargo Maxi 2021-















#### Volkswagen Transporter 5.8 m<sup>3</sup> (L1 H1) 2015-





#### Volkswagen Transporter 6.9 m<sup>3</sup> (L2 H1) 2015-



### **Volkswagen** Crafter 10.7 - 11.3 m<sup>3</sup> (L3 H3) 2016-







BERS

### **Volkswagen** ID. Buzz Cargo

.....

.....

#### Volkswagen ID. Buzz Cargo 3.9 m<sup>3</sup> (L1 H1) 2022-













Roof bar kit Part No: **RR560023000** 





Roof bar kit Part No: **RR560033000** 

#### MODUL-SYSTEM

www.modul-system.com