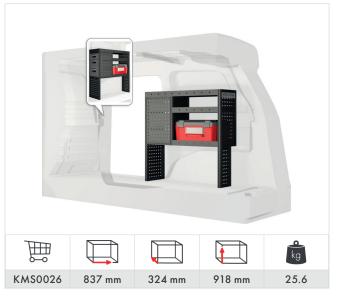

s across Europe. Each Service Center is an authorized retailer with the expertise required to meet your specific needs, as their personnel have a full understanding of our products, and how to install them into your vehicle. They can also supply you with wall and floor linings, electronics and accessories such as lighting, cargo restraints, and roof racks.





### Volkswagen Caddy Cargo 2020-

















### **Volkswagen** Caddy Cargo Maxi 2021-















#### Volkswagen Transporter 5.8 m<sup>3</sup> (L1 H1) 2015-





#### Volkswagen Transporter 6.9 m<sup>3</sup> (L2 H1) 2015-



### **Volkswagen** Crafter 10.7 - 11.3 m<sup>3</sup> (L3 H3) 2016-







BERS

### **Volkswagen** ID. Buzz Cargo

.....

.....

#### Volkswagen ID. Buzz Cargo 3.9 m<sup>3</sup> (L1 H1) 2022-













Roof bar kit Part No: **RR560023000** 





Roof bar kit Part No: **RR560033000** 

#### MODUL-SYSTEM

www.modul-system.com