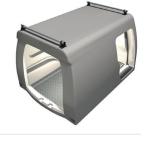

#### Volkswagen ID. Buzz Cargo 3.9 m<sup>3</sup> (L1 H1) 2022-

Roof bar kit Part No: **RR560023000** 

Roof bar kit Part No: **RR560033000** 