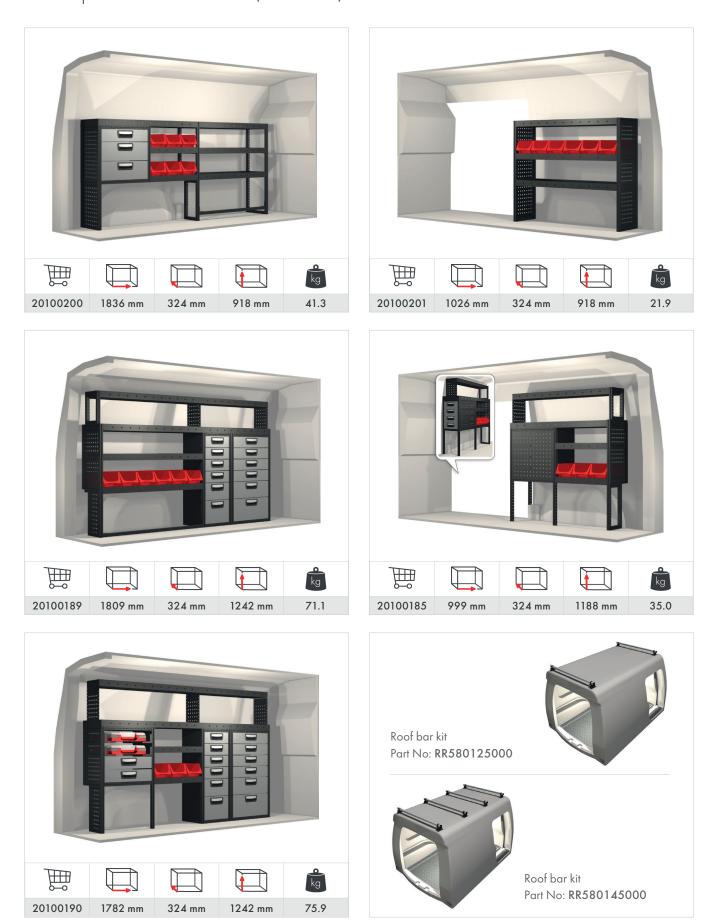

rranty on all of the products that we manufacture ourselves. In addition, we can also provide the fastest and most reliable deliveries in the industry.

#### Modul-System Service Centers

For many years, we have had an established and broad network of Service Centers across Europe. Each Service Center is an authorized retailer with the expertise required to meet your specific needs, as their personnel have a full understanding of our products, and how to install them into your vehicle. They can also supply you with wall and floor linings, electronics and accessories such as lighting, cargo restraints, and roof racks.





### Volkswagen Caddy Cargo 2020-

















### **Volkswagen** Caddy Cargo Maxi 2021-















#### Volkswagen Transporter 5.8 m<sup>3</sup> (L1 H1) 2015-





#### Volkswagen Transporter 6.9 m<sup>3</sup> (L2 H1) 2015-



### **Volkswagen** Crafter 10.7 - 11.3 m<sup>3</sup> (L3 H3) 2016-







BERS

### **Volkswagen** ID. Buzz Cargo

.....

.....

#### Volkswagen ID. Buzz Cargo 3.9 m<sup>3</sup> (L1 H1) 2022-













Roof bar kit Part No: **RR560023000** 





Roof bar kit Part No: **RR560033000** 

#### MODUL-SYSTEM

www.modul-system.com