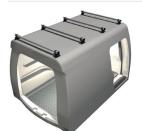

#### Volkswagen ID. Buzz Cargo 3.9 m<sup>3</sup> (L1 H1) 2022-

Roof bar kit Part No: **RR560023000** 

Roof bar kit Part No: **RR560033000** 