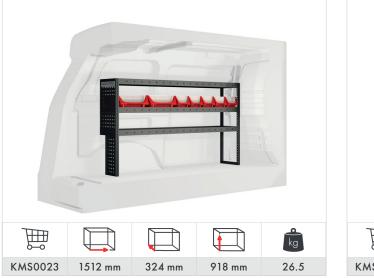

Centers across Europe. Each Service Center is an authorized retailer with the expertise required to meet your specific needs, as their personnel have a full understanding of our products, and how to install them into your vehicle. They can also supply you with wall and floor linings, electronics and accessories such as lighting, cargo restraints, and roof racks.





### Volkswagen Caddy Cargo 2020-

















### **Volkswagen** Caddy Cargo Maxi 2021-















#### Volkswagen Transporter 5.8 m<sup>3</sup> (L1 H1) 2015-





#### Volkswagen Transporter 6.9 m<sup>3</sup> (L2 H1) 2015-



### **Volkswagen** Crafter 10.7 - 11.3 m<sup>3</sup> (L3 H3) 2016-







BERS

### **Volkswagen** ID. Buzz Cargo

.....

.....

#### Volkswagen ID. Buzz Cargo 3.9 m<sup>3</sup> (L1 H1) 2022-













Roof bar kit Part No: **RR560023000** 





Roof bar kit Part No: **RR560033000** 

#### MODUL-SYSTEM

www.modul-system.com