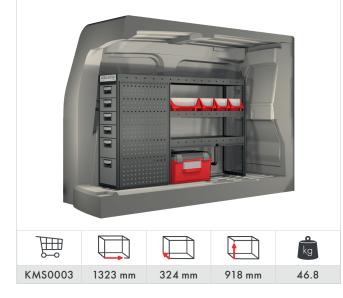

y stage from development and manufacturing through to sales, customer service and delivery. This enables us to offer a 36-month warranty on all of the products that we manufacture ourselves. In addition, we can also provide the fastest and most reliable deliveries in the industry.

#### Modul-System Service Centers

For many years, we have had an established and broad network of Service Centers across Europe. Each Service Center is an authorized retailer with the expertise required to meet your specific needs, as their personnel have a full understanding of our products, and how to install them into your vehicle. They can also supply you with wall and floor linings, electronics and accessories such as lighting, cargo restraints, and roof racks.





### Volkswagen Caddy Cargo 2020-

















### **Volkswagen** Caddy Cargo Maxi 2021-















#### Volkswagen Transporter 5.8 m<sup>3</sup> (L1 H1) 2015-





#### Volkswagen Transporter 6.9 m<sup>3</sup> (L2 H1) 2015-



### **Volkswagen** Crafter 10.7 - 11.3 m<sup>3</sup> (L3 H3) 2016-







BERS

### **Volkswagen** ID. Buzz Cargo

.....

.....

#### Volkswagen ID. Buzz Cargo 3.9 m<sup>3</sup> (L1 H1) 2022-













Roof bar kit Part No: **RR560023000** 





Roof bar kit Part No: **RR560033000** 

#### MODUL-SYSTEM

www.modul-system.com