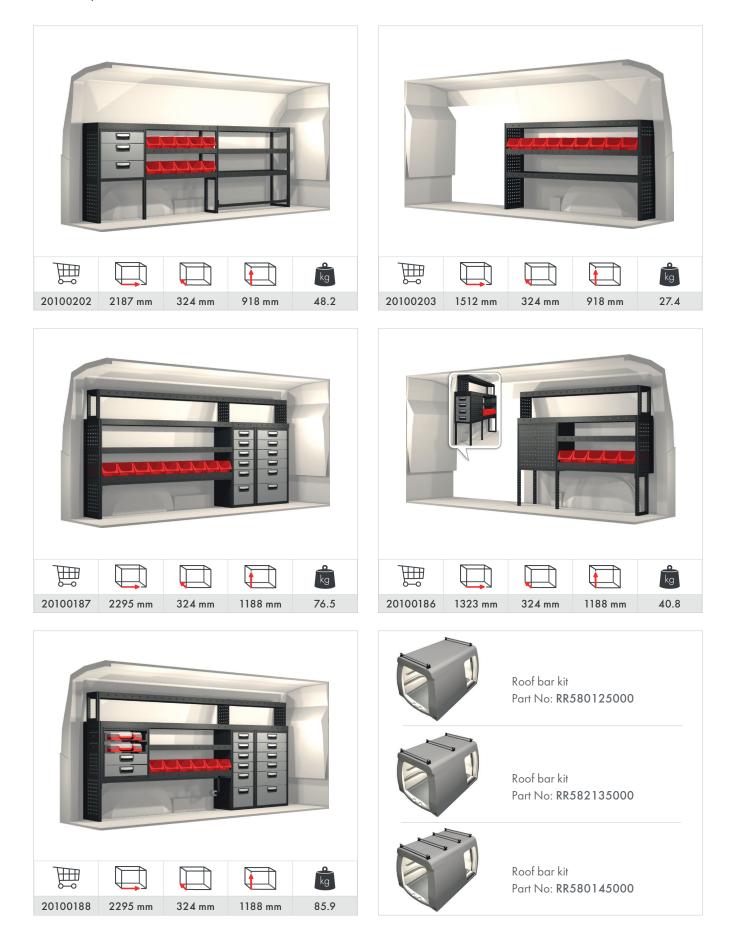

addition, we can also provide the fastest and most reliable deliveries in the industry.

#### Modul-System Service Centers

For many years, we have had an established and broad network of Service Centers across Europe. Each Service Center is an authorized retailer with the expertise required to meet your specific needs, as their personnel have a full understanding of our products, and how to install them into your vehicle. They can also supply you with wall and floor linings, electronics and accessories such as lighting, cargo restraints, and roof racks.





### Volkswagen Caddy Cargo 2020-

















### **Volkswagen** Caddy Cargo Maxi 2021-















#### Volkswagen Transporter 5.8 m<sup>3</sup> (L1 H1) 2015-





#### Volkswagen Transporter 6.9 m<sup>3</sup> (L2 H1) 2015-



### **Volkswagen** Crafter 10.7 - 11.3 m<sup>3</sup> (L3 H3) 2016-







BERS

### **Volkswagen** ID. Buzz Cargo

.....

.....

#### Volkswagen ID. Buzz Cargo 3.9 m<sup>3</sup> (L1 H1) 2022-













Roof bar kit Part No: **RR560023000** 





Roof bar kit Part No: **RR560033000** 

#### MODUL-SYSTEM

www.modul-system.com