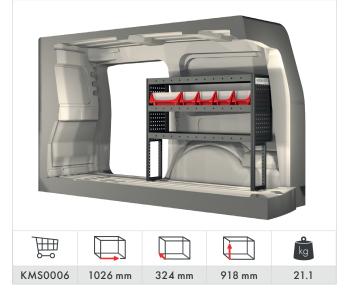

ales, customer service and delivery. This enables us to offer a 36-month warranty on all of the products that we manufacture ourselves. In addition, we can also provide the fastest and most reliable deliveries in the industry.

#### Modul-System Service Centers

For many years, we have had an established and broad network of Service Centers across Europe. Each Service Center is an authorized retailer with the expertise required to meet your specific needs, as their personnel have a full understanding of our products, and how to install them into your vehicle. They can also supply you with wall and floor linings, electronics and accessories such as lighting, cargo restraints, and roof racks.





### Volkswagen Caddy Cargo 2020-

















### **Volkswagen** Caddy Cargo Maxi 2021-















#### Volkswagen Transporter 5.8 m<sup>3</sup> (L1 H1) 2015-





#### Volkswagen Transporter 6.9 m<sup>3</sup> (L2 H1) 2015-



### **Volkswagen** Crafter 10.7 - 11.3 m<sup>3</sup> (L3 H3) 2016-







BERS

### **Volkswagen** ID. Buzz Cargo

.....

.....

#### Volkswagen ID. Buzz Cargo 3.9 m<sup>3</sup> (L1 H1) 2022-













Roof bar kit Part No: **RR560023000** 





Roof bar kit Part No: **RR560033000** 

#### MODUL-SYSTEM

www.modul-system.com