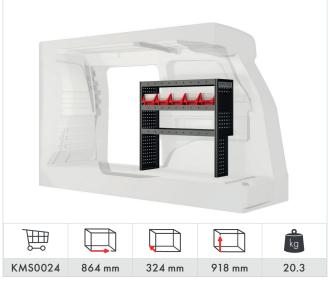

nters across Europe. Each Service Center is an authorized retailer with the expertise required to meet your specific needs, as their personnel have a full understanding of our products, and how to install them into your vehicle. They can also supply you with wall and floor linings, electronics and accessories such as lighting, cargo restraints, and roof racks.





### Volkswagen Caddy Cargo 2020-

















### **Volkswagen** Caddy Cargo Maxi 2021-















#### Volkswagen Transporter 5.8 m<sup>3</sup> (L1 H1) 2015-





#### Volkswagen Transporter 6.9 m<sup>3</sup> (L2 H1) 2015-



### **Volkswagen** Crafter 10.7 - 11.3 m<sup>3</sup> (L3 H3) 2016-







BERS

### **Volkswagen** ID. Buzz Cargo

.....

.....

#### Volkswagen ID. Buzz Cargo 3.9 m<sup>3</sup> (L1 H1) 2022-













Roof bar kit Part No: **RR560023000** 





Roof bar kit Part No: **RR560033000** 

#### MODUL-SYSTEM

www.modul-system.com