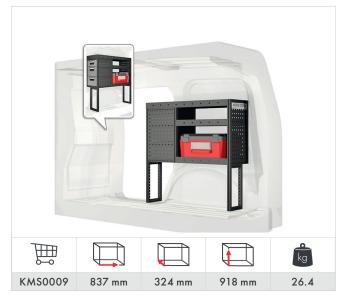

age from development and manufacturing through to sales, customer service and delivery. This enables us to offer a 36-month warranty on all of the products that we manufacture ourselves. In addition, we can also provide the fastest and most reliable deliveries in the industry.

#### Modul-System Service Centers

For many years, we have had an established and broad network of Service Centers across Europe. Each Service Center is an authorized retailer with the expertise required to meet your specific needs, as their personnel have a full understanding of our products, and how to install them into your vehicle. They can also supply you with wall and floor linings, electronics and accessories such as lighting, cargo restraints, and roof racks.





### Volkswagen Caddy Cargo 2020-

















### **Volkswagen** Caddy Cargo Maxi 2021-















#### Volkswagen Transporter 5.8 m<sup>3</sup> (L1 H1) 2015-





#### Volkswagen Transporter 6.9 m<sup>3</sup> (L2 H1) 2015-



### **Volkswagen** Crafter 10.7 - 11.3 m<sup>3</sup> (L3 H3) 2016-







BERS

### **Volkswagen** ID. Buzz Cargo

.....

.....

#### Volkswagen ID. Buzz Cargo 3.9 m<sup>3</sup> (L1 H1) 2022-













Roof bar kit Part No: **RR560023000** 





Roof bar kit Part No: **RR560033000** 

#### MODUL-SYSTEM

www.modul-system.com