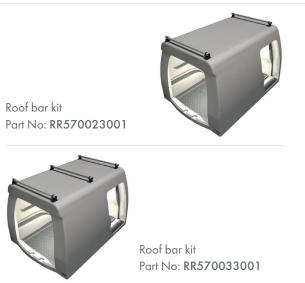

#### Volkswagen ID. Buzz Cargo 3.9 m<sup>3</sup> (L1 H1) 2022-

Roof bar kit Part No: **RR560023000** 

Roof bar kit Part No: **RR560033000** 