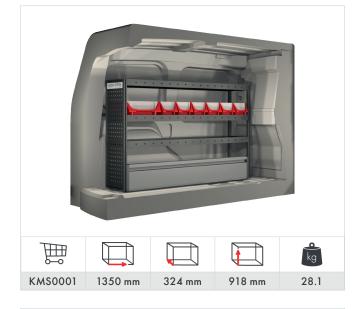

every stage from development and manufacturing through to sales, customer service and delivery. This enables us to offer a 36-month warranty on all of the products that we manufacture ourselves. In addition, we can also provide the fastest and most reliable deliveries in the industry.

#### Modul-System Service Centers

For many years, we have had an established and broad network of Service Centers across Europe. Each Service Center is an authorized retailer with the expertise required to meet your specific needs, as their personnel have a full understanding of our products, and how to install them into your vehicle. They can also supply you with wall and floor linings, electronics and accessories such as lighting, cargo restraints, and roof racks.





### Volkswagen Caddy Cargo 2020-

















### **Volkswagen** Caddy Cargo Maxi 2021-















#### Volkswagen Transporter 5.8 m<sup>3</sup> (L1 H1) 2015-





#### Volkswagen Transporter 6.9 m<sup>3</sup> (L2 H1) 2015-



### **Volkswagen** Crafter 10.7 - 11.3 m<sup>3</sup> (L3 H3) 2016-







BERS

### **Volkswagen** ID. Buzz Cargo

.....

.....

#### Volkswagen ID. Buzz Cargo 3.9 m<sup>3</sup> (L1 H1) 2022-













Roof bar kit Part No: **RR560023000** 





Roof bar kit Part No: **RR560033000** 

#### MODUL-SYSTEM

www.modul-system.com