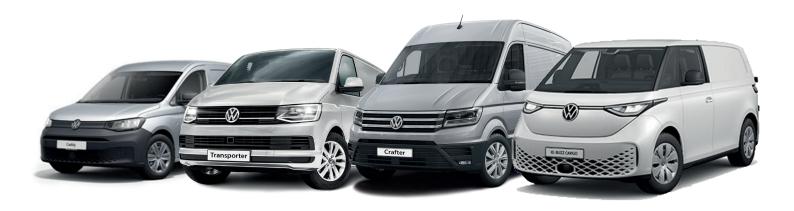

## Modul-System racking proposals for **Volkswagen** Caddy Cargo, Transporter, Crafter & ID. Buzz Cargo