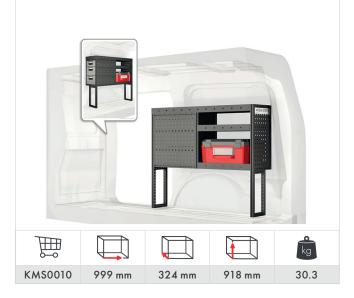

, customer service and delivery. This enables us to offer a 36-month warranty on all of the products that we manufacture ourselves. In addition, we can also provide the fastest and most reliable deliveries in the industry.

#### Modul-System Service Centers

For many years, we have had an established and broad network of Service Centers across Europe. Each Service Center is an authorized retailer with the expertise required to meet your specific needs, as their personnel have a full understanding of our products, and how to install them into your vehicle. They can also supply you with wall and floor linings, electronics and accessories such as lighting, cargo restraints, and roof racks.





### Volkswagen Caddy Cargo 2020-

















### **Volkswagen** Caddy Cargo Maxi 2021-















#### Volkswagen Transporter 5.8 m<sup>3</sup> (L1 H1) 2015-





#### Volkswagen Transporter 6.9 m<sup>3</sup> (L2 H1) 2015-



### **Volkswagen** Crafter 10.7 - 11.3 m<sup>3</sup> (L3 H3) 2016-







BERS

### **Volkswagen** ID. Buzz Cargo

.....

.....

#### Volkswagen ID. Buzz Cargo 3.9 m<sup>3</sup> (L1 H1) 2022-













Roof bar kit Part No: **RR560023000** 





Roof bar kit Part No: **RR560033000** 

#### MODUL-SYSTEM

www.modul-system.com