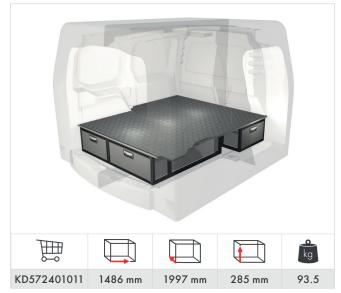

stage from development and manufacturing through to sales, customer service and delivery. This enables us to offer a 36-month warranty on all of the products that we manufacture ourselves. In addition, we can also provide the fastest and most reliable deliveries in the industry.

#### Modul-System Service Centers

For many years, we have had an established and broad network of Service Centers across Europe. Each Service Center is an authorized retailer with the expertise required to meet your specific needs, as their personnel have a full understanding of our products, and how to install them into your vehicle. They can also supply you with wall and floor linings, electronics and accessories such as lighting, cargo restraints, and roof racks.





### Volkswagen Caddy Cargo 2020-

















### **Volkswagen** Caddy Cargo Maxi 2021-















#### Volkswagen Transporter 5.8 m<sup>3</sup> (L1 H1) 2015-





#### Volkswagen Transporter 6.9 m<sup>3</sup> (L2 H1) 2015-



### **Volkswagen** Crafter 10.7 - 11.3 m<sup>3</sup> (L3 H3) 2016-







BERS

### **Volkswagen** ID. Buzz Cargo

.....

.....

#### Volkswagen ID. Buzz Cargo 3.9 m<sup>3</sup> (L1 H1) 2022-













Roof bar kit Part No: **RR560023000** 





Roof bar kit Part No: **RR560033000** 

#### MODUL-SYSTEM

www.modul-system.com