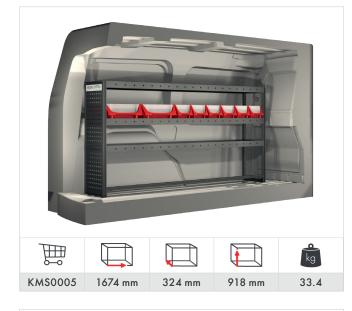

sales, customer service and delivery. This enables us to offer a 36-month warranty on all of the products that we manufacture ourselves. In addition, we can also provide the fastest and most reliable deliveries in the industry.

#### Modul-System Service Centers

For many years, we have had an established and broad network of Service Centers across Europe. Each Service Center is an authorized retailer with the expertise required to meet your specific needs, as their personnel have a full understanding of our products, and how to install them into your vehicle. They can also supply you with wall and floor linings, electronics and accessories such as lighting, cargo restraints, and roof racks.





### Volkswagen Caddy Cargo 2020-

















### **Volkswagen** Caddy Cargo Maxi 2021-















#### Volkswagen Transporter 5.8 m<sup>3</sup> (L1 H1) 2015-





#### Volkswagen Transporter 6.9 m<sup>3</sup> (L2 H1) 2015-



### **Volkswagen** Crafter 10.7 - 11.3 m<sup>3</sup> (L3 H3) 2016-







BERS

### **Volkswagen** ID. Buzz Cargo

.....

.....

#### Volkswagen ID. Buzz Cargo 3.9 m<sup>3</sup> (L1 H1) 2022-













Roof bar kit Part No: **RR560023000** 





Roof bar kit Part No: **RR560033000** 

#### MODUL-SYSTEM

www.modul-system.com