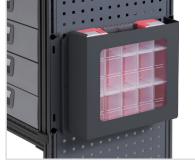

Storage holder for Mobil-Box Part No: 50230-03

Lashing eyelet Part No: 50025-03

Ambient light Part. No: 19701-03 - 324 mm Part. No: 19702-03 - 648 mm

Modul-Box 324 x 324 mm, Part No: 10487-03 Divider, width 324 mm, Part No: 10488-03 Window, width 324 mm, Part No: 10489-03 Handle, width 324 mm, Part No: 10490-03