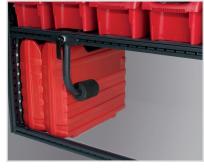

### Accessories

Load stop Part No: 50250-03

Kit tool holders Part No: 10848 (15 pcs) Part No: 10849 (30 pcs) Part No: 10850 (50 pcs)

Mobil-Box Part No: 10566, width 486 mm (low) Part No: 10563, width 486 mm (high)