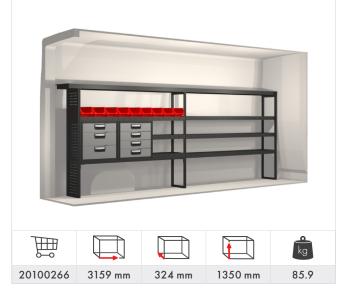

## Huyndai H1 4,3 m<sup>3</sup> 2008-

#### Included in the racking proposals:

- Ball bearing runners in drawer units
- Rubber mats in shelves
- Foam inserts in drawers
- Fitting kit