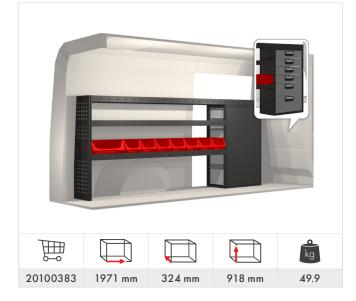

## Huyndai H1 4,3 m<sup>3</sup> 2008-

#### Included in the racking proposals:

- Ball bearing runners in drawer units
- Rubber mats in shelves
- Foam inserts in drawers
- Fitting kit