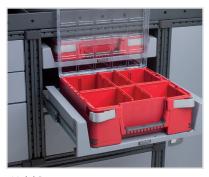

Lashing with ratchet, 4.5 m Part No: 11716

 Insert for drawers

 For 108 mm high drawer, Part No: 10530-03\*

 For 108 mm high drawer, Part No: 10533-03\*\*

 For 162/216 mm high drawer, Part No: 10535-03\*\*\*

 \*162 mm length, 324 mm length, \*324 mm length, 486 mm depth,

<sup>1</sup>162 mm length, 324 mm depith, <sup>--</sup>324 mm length, 486 mm d <sup>\*\*\*</sup>324 mm length, 324 mm depith.