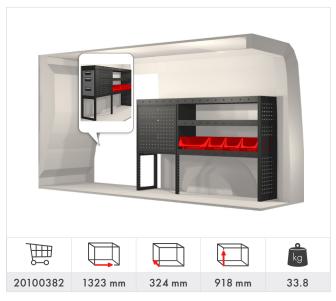

### **Hyundai** H350 L3 12.9 m<sup>3</sup> 2014-

#### Included in the racking proposals:

- Ball bearing runners in drawer units
- Rubber mats in shelves
- Foam inserts in drawers
- Fitting kit