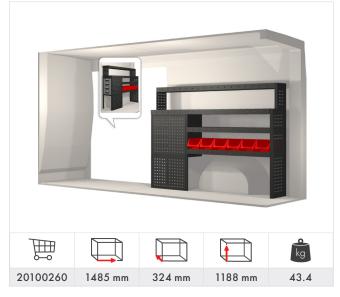

## Huyndai H1 4,3 m<sup>3</sup> 2008-

#### Included in the racking proposals:

- Ball bearing runners in drawer units
- Rubber mats in shelves
- Foam inserts in drawers
- Fitting kit