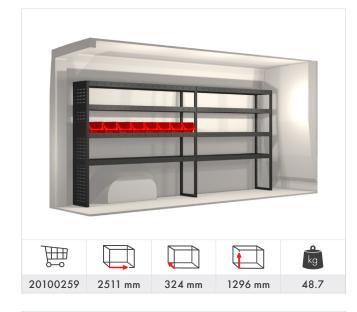

### **Hyundai** H350 L3 12.9 m<sup>3</sup> 2014-

#### Included in the racking proposals:

- Ball bearing runners in drawer units
- Rubber mats in shelves
- Foam inserts in drawers
- Fitting kit