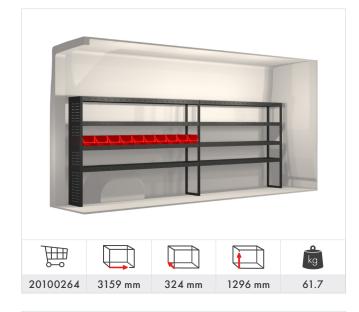

### **Hyundai** H350 L2 10.5 m<sup>3</sup> 2014-

#### Included in the racking proposals:

- Ball bearing runners in drawer units
- Rubber mats in shelves
- Foam inserts in drawers
- Fitting kit