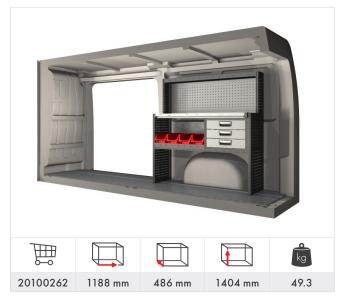

## Huyndai H1 4,3 m<sup>3</sup> 2008-

#### Included in the racking proposals:

- Ball bearing runners in drawer units
- Rubber mats in shelves
- Foam inserts in drawers
- Fitting kit