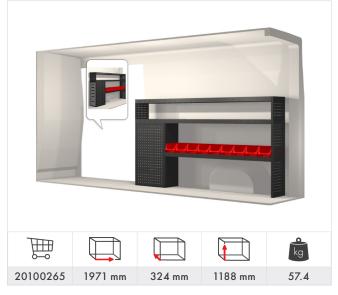

### **Hyundai** H350 L3 12.9 m<sup>3</sup> 2014-

#### Included in the racking proposals:

- Ball bearing runners in drawer units
- Rubber mats in shelves
- Foam inserts in drawers
- Fitting kit