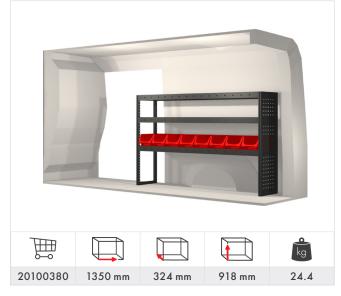

## Huyndai H1 4,3 m<sup>3</sup> 2008-

#### Included in the racking proposals:

- Ball bearing runners in drawer units
- Rubber mats in shelves
- Foam inserts in drawers
- Fitting kit