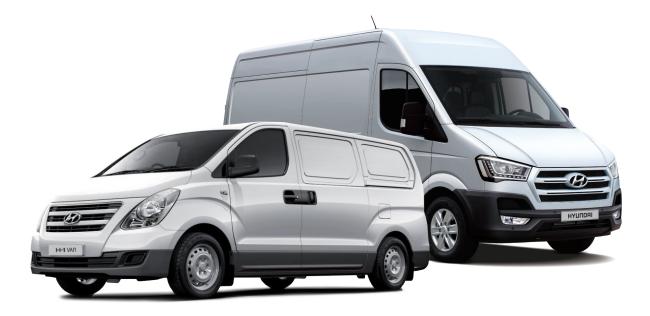

## Huyndai H1 4,3 m<sup>3</sup> 2008-

### **Hyundai** H350 L2 10.5 m<sup>3</sup> 2014-