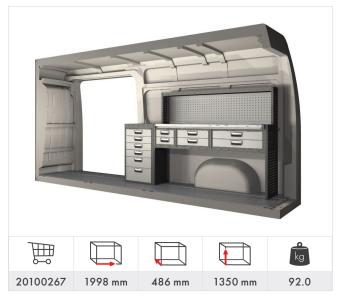

### **Hyundai** H350 L3 12.9 m<sup>3</sup> 2014-

#### Included in the racking proposals:

- Ball bearing runners in drawer units
- Rubber mats in shelves
- Foam inserts in drawers
- Fitting kit