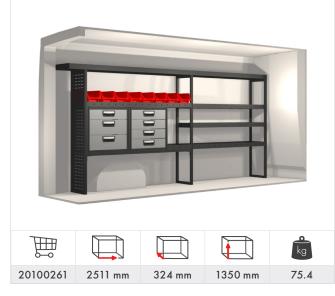

### **Hyundai** H350 L2 10.5 m<sup>3</sup> 2014-

#### Included in the racking proposals:

- Ball bearing runners in drawer units
- Rubber mats in shelves
- Foam inserts in drawers
- Fitting kit