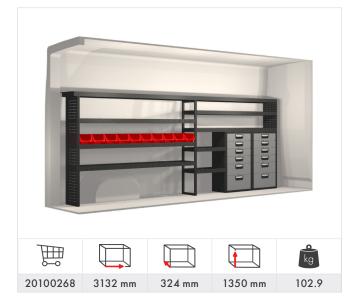

### **Hyundai** H350 L2 10.5 m<sup>3</sup> 2014-

#### Included in the racking proposals:

- Ball bearing runners in drawer units
- Rubber mats in shelves
- Foam inserts in drawers
- Fitting kit