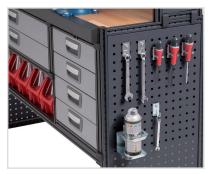

### Accessories

Load stop Part No: 50250-03

Kit tool holders Part No: 10848 (15 pcs) Part No: 10849 (30 pcs) Part No: 10850 (50 pcs)

Mobil-Box Part No: 10566, width 486 mm (low) Part No: 10563, width 486 mm (high)

Storage holder for Mobil-Box Part No: 50230-03

Lashing eyelet Part No: 50025-03

Ambient light Part. No: 19701-03 - 324 mm Part. No: 19702-03 - 648 mm

Modul-Box 324 x 324 mm, Part No: 10487-03 Divider, width 324 mm, Part No: 10488-03 Window, width 324 mm, Part No: 10489-03 Handle, width 324 mm, Part No: 10490-03