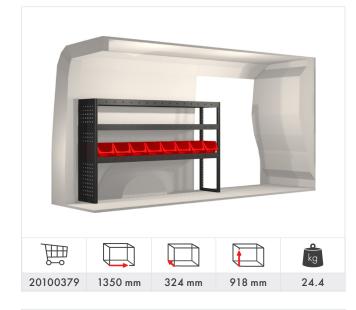

## Huyndai H1 4,3 m<sup>3</sup> 2008-

#### Included in the racking proposals:

- Ball bearing runners in drawer units
- Rubber mats in shelves
- Foam inserts in drawers
- Fitting kit