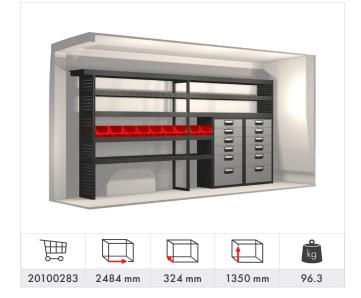

### **Hyundai** H350 L3 12.9 m<sup>3</sup> 2014-

#### Included in the racking proposals:

- Ball bearing runners in drawer units
- Rubber mats in shelves
- Foam inserts in drawers
- Fitting kit