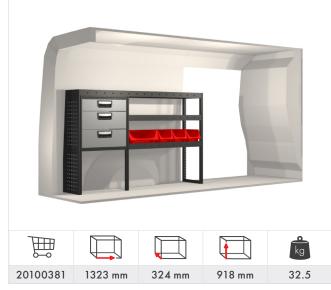

### **Hyundai** H350 L2 10.5 m<sup>3</sup> 2014-

#### Included in the racking proposals:

- Ball bearing runners in drawer units
- Rubber mats in shelves
- Foam inserts in drawers
- Fitting kit